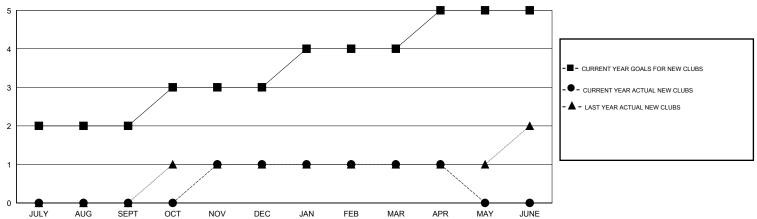

## GOALS AND ACTUAL NEW CLUBS CUMULATIVE

| -■-  | CURRENT YEAR GOALS FOR NEW |
|------|----------------------------|
| MEMB | EDS.                       |

- ● - CURRENT YEAR ACTUAL MEMBERS

- ▲ - LAST YEAR ACTUAL MEMBERS