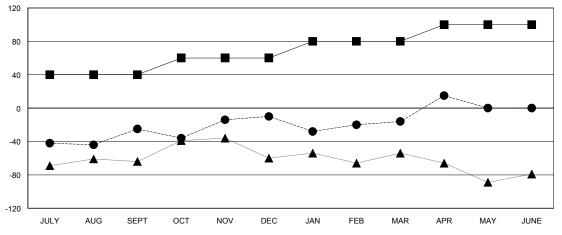

| DROPPED CLUBS: 1 |     |
|------------------|-----|
| DROPPED MEMBERS  |     |
| DECEASED         | 17  |
| CLUB CANCELLED   | 20  |
| OTHER            | 136 |
| TOTAL            | 173 |

| 30 CLUBS OF 46 ADDED 1 OR MORE<br>NEW MEMBERS | GENDER DISTRIBUTION           MALE         734 (58.16%)           FEMALE         528 (41.84%) |                 |
|-----------------------------------------------|-----------------------------------------------------------------------------------------------|-----------------|
| CLICK HERE FOR HEALTH ASSESSMENT DATA         | FAMILY UNIT MEMBERS HEAD OF HOUSEHOLD NON-HEAD OF HOUSEHOLD                                   | 167<br>78<br>89 |