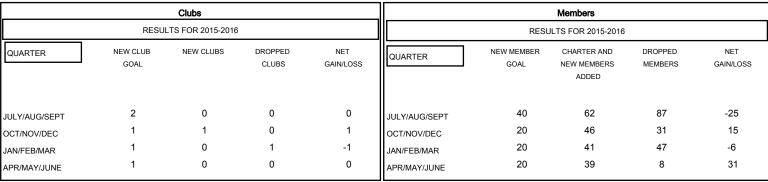

## GOALS AND ACTUAL NEW CLUBS CUMULATIVE

| -■-  | CURRENT YEAR GOALS FOR NEW |
|------|----------------------------|
| MEMB | EDS.                       |

- ● - CURRENT YEAR ACTUAL MEMBERS

- ▲ - LAST YEAR ACTUAL MEMBERS